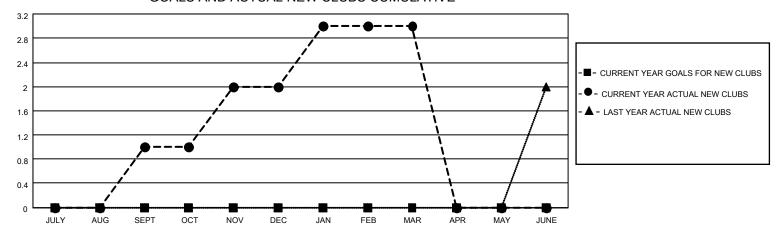

## District 201V3

| Clubs         |               |             |               | Members               |                        |                         |                                                   |  |
|---------------|---------------|-------------|---------------|-----------------------|------------------------|-------------------------|---------------------------------------------------|--|
|               | RESULTS FO    | R 2020-2021 |               | RESULTS FOR 2020-2021 |                        |                         |                                                   |  |
| QUARTER       | NEW CLUB GOAL | NEW CLUBS   | DROPPED CLUBS | QUARTER MEME          | BER GROWTH NET<br>GOAL | MEMBER GROWTH<br>ACTUAL | DROPPED<br>MEMBERS ACTUA<br>(including transfers) |  |
| JULY/AUG/SEPT | 0             | 1           | 0             | JULY/AUG/SEPT         | 30                     | 55                      | 23                                                |  |
| OCT/NOV/DEC   | 0             | 1           | 0             | OCT/NOV/DEC           | 50                     | 69                      | 47                                                |  |
| JAN/FEB/MAR   | 0             | 1           | 0             | JAN/FEB/MAR           | 40                     | 74                      | 63                                                |  |
| APR/MAY/JUNE  | 0             | 0           | 0             | APR/MAY/JUNE          | 20                     | 0                       | 0                                                 |  |

## GOALS AND ACTUAL NEW CLUBS CUMULATIVE

| DROPPED CLUBS: 0           |     | 37 CLUBS OF 68 ADDED 1 OR MORE<br>NEW MEMBERS | GENDER DISTRIBUTION  MALE 848 (66.15%) |              |     |
|----------------------------|-----|-----------------------------------------------|----------------------------------------|--------------|-----|
| DROPPED MEMBERS            |     |                                               | FEMALE                                 | 434 (33.85%) |     |
| DECEASED                   | 16  | CLICK HERE FOR CUMULATIVE                     | TOTAL FAMILY UNIT MEMBERS              |              | 174 |
| CLUB CANCELLED 0 OTHER 117 |     | MEMBERSHIP DATA                               | FAMILY MEMBERS PAYING HALF             |              | 89  |
| TOTAL                      | 133 |                                               | 000                                    |              |     |