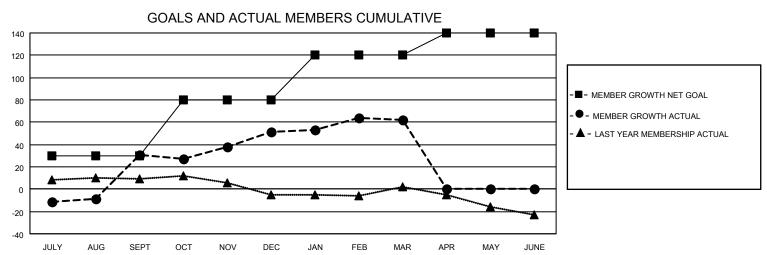

## District 201V3

| Clubs         |               |             |               | Members               |                        |                         |                                                   |  |
|---------------|---------------|-------------|---------------|-----------------------|------------------------|-------------------------|---------------------------------------------------|--|
|               | RESULTS FO    | R 2020-2021 |               | RESULTS FOR 2020-2021 |                        |                         |                                                   |  |
| QUARTER       | NEW CLUB GOAL | NEW CLUBS   | DROPPED CLUBS | QUARTER MEME          | BER GROWTH NET<br>GOAL | MEMBER GROWTH<br>ACTUAL | DROPPED<br>MEMBERS ACTUA<br>(including transfers) |  |
| JULY/AUG/SEPT | 0             | 1           | 0             | JULY/AUG/SEPT         | 30                     | 55                      | 23                                                |  |
| OCT/NOV/DEC   | 0             | 1           | 0             | OCT/NOV/DEC           | 50                     | 69                      | 47                                                |  |
| JAN/FEB/MAR   | 0             | 1           | 0             | JAN/FEB/MAR           | 40                     | 74                      | 63                                                |  |
| APR/MAY/JUNE  | 0             | 0           | 0             | APR/MAY/JUNE          | 20                     | 0                       | 0                                                 |  |

## GOALS AND ACTUAL NEW CLUBS CUMULATIVE

| DROPPED CLUBS: 0           |     | 37 CLUBS OF 68 ADDED 1 OR MORE<br>NEW MEMBERS | GENDER DISTRIBUTION  MALE 848 (66.15%) |              |     |
|----------------------------|-----|-----------------------------------------------|----------------------------------------|--------------|-----|
| DROPPED MEMBERS            |     |                                               | FEMALE                                 | 434 (33.85%) |     |
| DECEASED                   | 16  | CLICK HERE FOR CUMULATIVE                     | TOTAL FAMILY UNIT MEMBERS              |              | 174 |
| CLUB CANCELLED 0 OTHER 117 |     | MEMBERSHIP DATA                               | FAMILY MEMBERS PAYING HALF             |              | 89  |
| TOTAL                      | 133 |                                               | 000                                    |              |     |